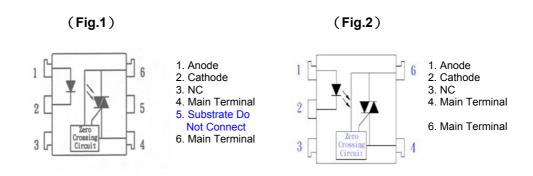

#### **Description of change**

The package of **Photo Triac** mentioned above is originally designed into Dual-In-Line /6 pins. The 5<sup>th</sup> pin is only connected to substrate with functionless and indicated on data sheet "Substrate do not connect" (Please see the Fig 1 below). In case not to confuse customers, **COSMO** decides to de-junk off the 5<sup>th</sup> pin to simplify and correct usage on customers' devices. This change will not impact customers' application and will maintain the same electrical characteristics; furthermore, there is better prevention from disorientation when put onto the PCB.