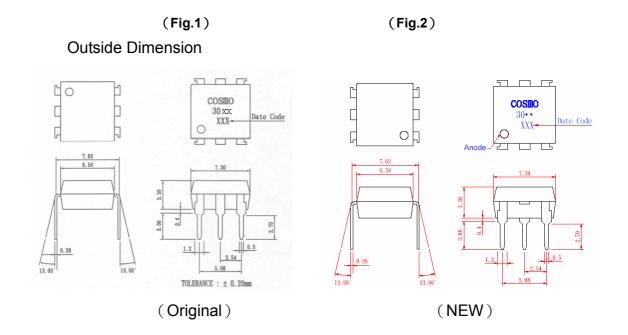

#### **Description of change**

The package of **Photo Triac** mentioned above is originally designed into Dual-In-Line /6 pins. The 5<sup>th</sup> pin is only connected to substrate with functionless and indicated on data sheet "Substrate do not connect" (Please see the Fig 1 below). In case not to confuse customers, **COSMO** decides to de-junk off the 5<sup>th</sup> pin to simplify and correct usage on customers' devices. This change will not impact customers' application and will maintain the same electrical characteristics; furthermore, there is better prevention from disorientation when put onto the PCB.

#### Effectiveness of change

Electrical characteristics and package size will remain the same. There is no need for customers to re-layout current design or process even the 5<sup>th</sup> pin is cut off.